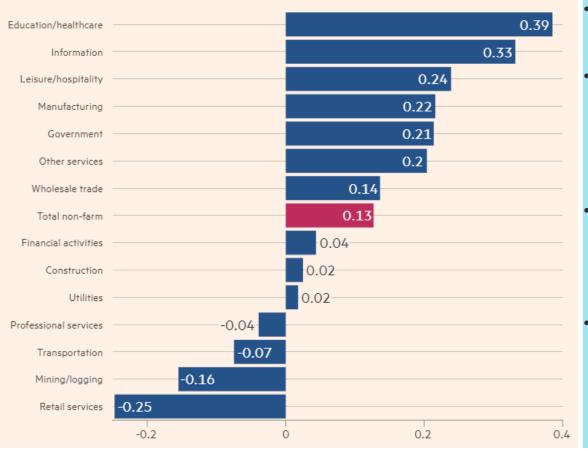

#### Change in non-seasonal employment, by industry (%) (M-o-M)

## US jobs data has been mixed.

- "New jobs" came out strong leading to expectations that the Fed may be able to engineer a soft landing.
- Manufacturing jobs gained in November, following losses in October.
- US10Y climbed marginally following this data release – indicating diminished hopes for further rate cuts anytime soon.