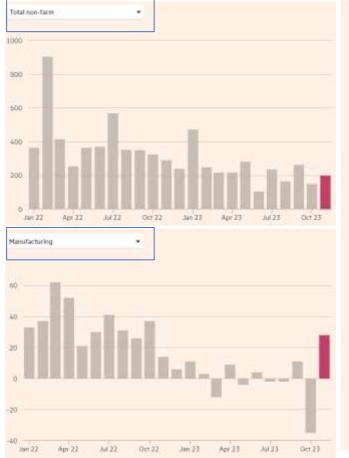

## Non-farm payroll data came out strong, but...

#### Monthly jobs creation

## US jobs data has been mixed.

- "New jobs" came out strong leading to expectations that the Fed may be able to engineer a soft landing.
- Manufacturing jobs gained in November, following losses in October.
- US10Y climbed marginally following this data release – indicating diminished hopes for further rate cuts anytime soon.