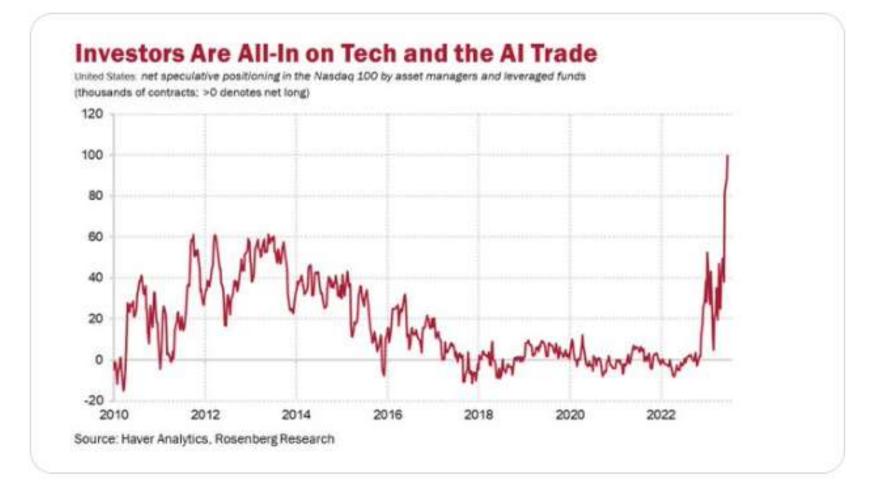

# Brave New

World

December 15, 2023



## **Emerging markets vs US equities at all-time lows**



#### MSCI Emerging Markets Index (USD) as of November 2023



Financials 22.11% Information Technology 21.54% Consumer Discretionary 13.11%
Communication Services 9.63% Materials 7.77% Industrials 6.52%
Consumer Staples 6.09% Energy 5.1% Health Care 3.88% Utilities 2.6%
Real Estate 1.64%

#### **COUNTRY WEIGHTS**

21.54%



China 28.39%
Taiwan 15.8%
India 15.68%
South Korea 12.7%
Brazil 5.67%
Other 21.75%



5.52%

88%

2.6%

1.64%

22.11%

## Worth noting - the 'Euphoria' in US-tech





## Non-farm payroll data came out strong, but...

#### Monthly jobs creation



#### Change in non-seasonal employment, by industry (%) (M-o-M)



## US jobs data has been mixed.

- "New jobs" came out strong leading to expectations that the Fed may be able to engineer a soft landing.
- Manufacturing jobs gained in November, following losses in October.
- US10Y climbed marginally following this data release – indicating diminished hopes for further rate cuts anytime soon.



PINETREE MACRO

## ...initial unemployment claims continued to rise, ...





## **US** auto sales exhibit resilience



- Light Weight vehicle including autos and light trucks continue to exhibit resilient sales numbers (data ending November 2023)
- This indicates continued strength in the US consumer







### D