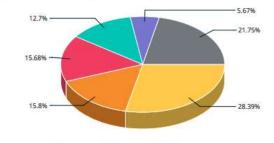

#### **COUNTRY WEIGHTS**

21.54%

China 28.39%
Taiwan 15.8%
India 15.68%
South Korea 12.7%
Brazil 5.67%
Other 21.75%

5.52%

88%

2.6%

1.64%

22.11%