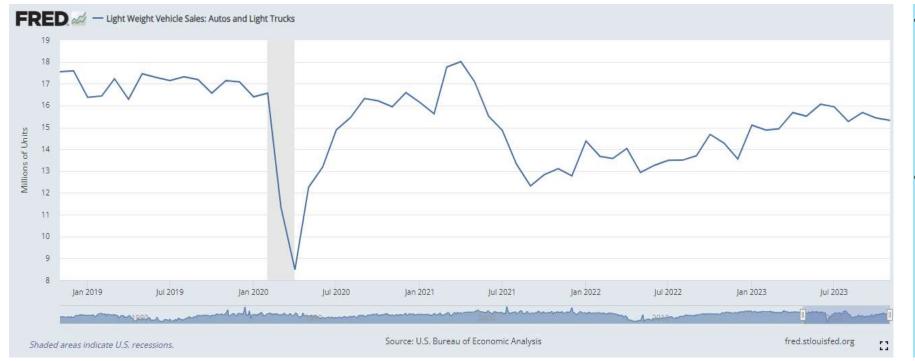

## **US** auto sales exhibit resilience

- Light Weight vehicle including autos and light trucks continue to exhibit resilient sales numbers (data ending November 2023)
- This indicates continued strength in the US consumer