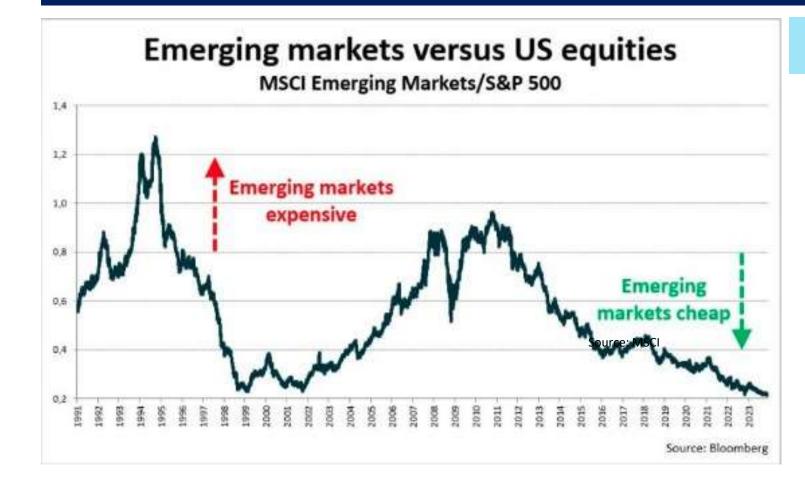

# Brave New

World

December 15, 2023



## **Emerging markets vs US equities at all-time lows**



#### MSCI Emerging Markets Index (USD) as of November 2023



Financials 22.11% Information Technology 21.54% Consumer Discretionary 13.11%
Communication Services 9.63% Materials 7.77% Industrials 6.52%
Consumer Staples 6.09% Energy 5.1% Health Care 3.88% Utilities 2.6%
Real Estate 1.64%

#### **COUNTRY WEIGHTS**

21.54%



China 28.39%
Taiwan 15.8%
India 15.68%
South Korea 12.7%
Brazil 5.67%
Other 21.75%



5.52%

88%

2.6%

1.64%

22.11%

## Worth noting - the 'Euphoria' in US-tech





## Non-farm payroll data came out strong, but...

#### Monthly jobs creation



#### Change in non-seasonal employment, by industry (%) (M-o-M)



## US jobs data has been mixed.

- "New jobs" came out strong leading to expectations that the Fed may be able to engineer a soft landing.
- Manufacturing jo