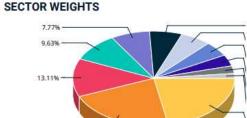

#### MSCI Emerging Markets Index (USD) as of November 2023

Financials 22.11% Information Technology 21.54% Consumer Discretionary 13.11%
Communication Services 9.63% Materials 7.77% Industrials 6.52%
Consumer Staples 6.09% Energy 5.1% Health Care 3.88% Utilities 2.6%
Real Estate 1.64%