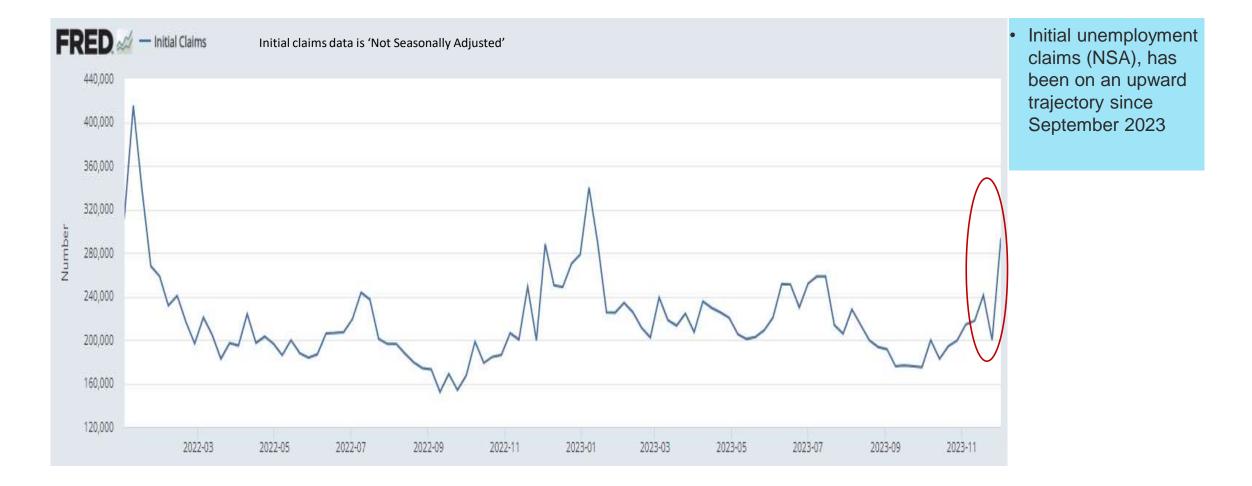

e 3.88% Utilities 2.6%
Real Estate 1.64%

#### **COUNTRY WEIGHTS**

21.54%



China 28.39%
Taiwan 15.8%
India 15.68%
South Korea 12.7%
Brazil 5.67%
Other 21.75%



5.52%

88%

2.6%

1.64%

22.11%

## Worth noting - the 'Euphoria' in US-tech





## Non-farm payroll data came out strong, but...

#### Monthly jobs creation



#### Change in non-seasonal employment, by industry (%) (M-o-M)



## US jobs data has been mixed.

- "New jobs" came out strong leading to expectations that the Fed may be able to engineer a soft landing.
- Manufacturing jobs gained in November, following losses in October.
- US10Y climbed marginally following this data release – indicating diminished hopes for further rate cuts anytime soon.



PINETREE MACRO

## ...initial unemployment claims continued to rise, ...





## **US** auto sales exhibit resilience



- Light Weight vehicle including autos and light trucks continue to exhibit resilient sales numbers (data ending November 2023)
- This indicates continued strength in the US consumer







### Disclaimer

<u>Pine Tree Macro Pvt Ltd ("Pine Tree")</u>: This information provided is for the exclusive and confidential use of the addressee only. Any distribution, use or reproduction of this information without the prior written permission of Pine Tree is strictly prohibited. The information and any material provided in this document or in any communication containing a link to Pine Tree's website is not intended for distribution to, or use by, any person or entity in any jurisdiction or country where such distribution or use would be contrary to la